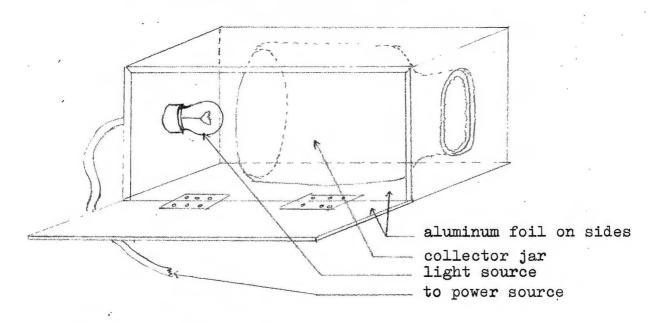

III. APPARATUS: Diagrams of the apparatus used are on the following page.

## 1. Box collector - for white light