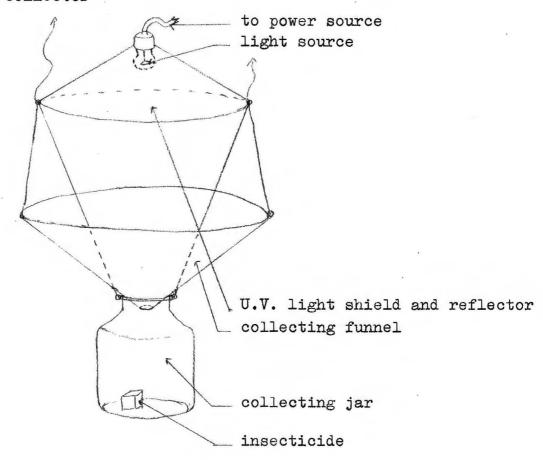

III. APPARATUS: Diagrams of the apparatus used are on the following page.

## 2. Funnel collector

IV. DATA
FALL 1973

A. Box 250 Watt - white light

| DATE                                          | CATCH       | TIME        | REMARKS                         |
|-----------------------------------------------|-------------|-------------|---------------------------------|
| 10/9/73                                       | 5           | 2"          | Weather- clear, cool            |
| #1                                            | 4           | 5 <b>"</b>  |                                 |
| 11                                            | 5           | 15"         |                                 |
| ti                                            | 4           | 30 <b>"</b> | •                               |
| 10/11/73                                      | 7           | 2"          | Weather- clear, cool, humid     |
| 11                                            | 4           | 5 <b>"</b>  |                                 |
| Ħ                                             | 5           | 15"         |                                 |
| <b>, , , , , , , , , , , , , , , , , , , </b> | 6           | 30 <b>"</b> |                                 |
| 10/15/73                                      | 4           | 5"          | Weather- cool, humid            |
| ti                                            | 3           | 5"          | Began using only 5" exposure    |
| 11                                            | 4           | 5"          | time.                           |
| 10/19/73                                      | 3           | 5"          | Damp. cooler (below 60°F)       |
| 11                                            | 2           | 5"          |                                 |
| tf                                            | 4           | 5"          |                                 |
| 10/25/73                                      | 2           | 5"          | Too cool for any reasonable re- |
| n                                             | 3           | 5 <b>"</b>  | sponse.                         |
| 11                                            | 2           | 5 <b>"</b>  |                                 |
| 11/3/73                                       | 1           | 5"          | Weather cool                    |
| 11                                            | _           | 5 <b>"</b>  |                                 |
| 91                                            | <b>-</b> :. | 5"          |                                 |
| 11/20/73                                      | -           | 5"          | Weather cool. Cold spell last   |
| Ħ                                             | -           | 5 <b>"</b>  | week.                           |
| 11                                            |             | 5"          |                                 |