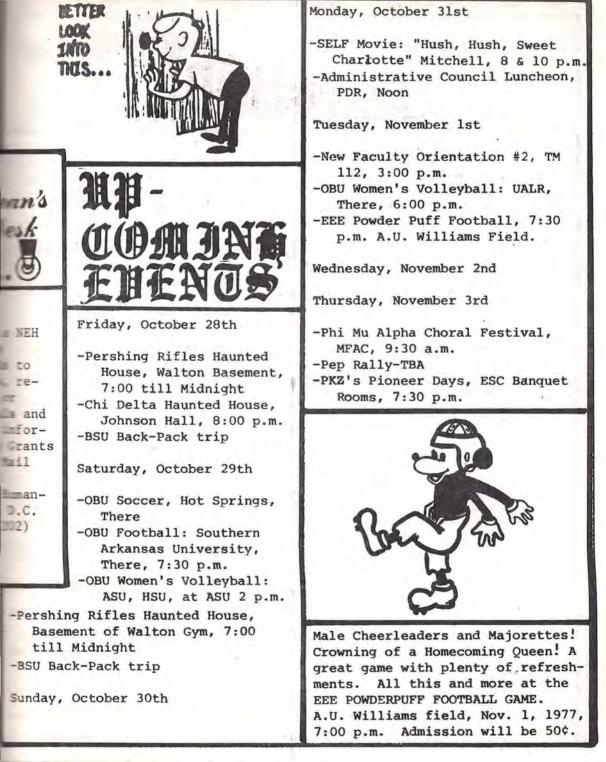

Artention

- Hey Faculty Mrientation 4 . TH

-OBD Women's volleyball; USD-

SWIMMING

Swimming Clinic on strokes, starts, and turns on Thursday, October 27 7:00 till 8:30 p.m. \*All interested meet at the OBU pool.

Practice hours are during the regular pool hours or see Coach Barrett for any other pool time availability.

St. UKS Zei

BLUE HENRY MER ETTE

Sunday, Debelair Shah

. .

-10 1/1

The events for the Intramural Swim Meet are:

113. JUNIE \_511

| 1. | 200 Medley Relay             | 9.  | 50 Back        |
|----|------------------------------|-----|----------------|
| 2. | 25 Free                      | 10. | 50 Breast      |
| 3. | 25 Side                      | 11. | 50 Butterfly   |
| 4. | 25 Back                      | 12. | 200 Free       |
| 5. | 25 Breast                    | 13. | 100 Free       |
| 6. | 100 IM (Side-BK-Breast-Free) | 14. | 100 Breast     |
| 7. | 50 Free                      | 15. | 100 Back       |
| 8. | 50 Side                      | 16. | 200 Free Relay |

## VOLLEYBALL

Instructional Clinic on Thursday, November 3 at Rockefeller gym. 9:00 p.m. til 10:15 p.m.. Rules and Techniques of play will be discussed.

To be eligible to enter a team, <u>at least</u> one representative from each team must attend this clinic. Everyone is invited to attend!

\* Meet will be held November 14, 7:00 p.m.

STAR LIAPPENT SHEW AND LARS

1:00 c.m. Administry will be 500

If you have any questions concerning Intramurals, you are invited to attend the meetings held each Monday at 3:00 p.m. in the Old Bookstore.

## COMING SOON

OBU "TURKEYTROT"-be sure to note the OUACHITALK for future information.