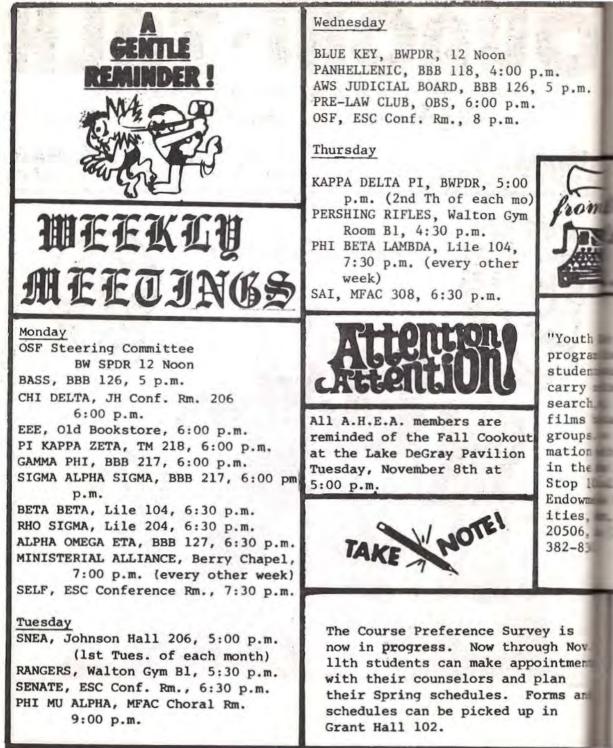

Artention

- Hey Faculty Mrientation 4 . TH

-OBD Women's volleyball; USD-

SWIMMING

Swimming Clinic on strokes, starts, and turns on Thursday, October 27 7:00 till 8:30 p.m. \*All interested meet at the OBU pool.

Practice hours are during the regular pool hours or see Coach Barrett for any other pool time availability.

St. UKS Zei

BLUE HENRY MER ETTE

Sunday, Debelair Shah

. .

-10 1/1

The events for the Intramural Swim Meet are:

113. JUNIE \_511

| 1. | 200 Medley Relay             | 9.  | 50 Back        |
|----|------------------------------|-----|----------------|
| 2. | 25 Free                      | 10. | 50 Breast      |
| 3. | 25 Side                      | 11. | 50 Butterfly   |
| 4. | 25 Back                      | 12. | 200 Free       |
| 5. | 25 Breast                    | 13. | 100 Free       |
| 6. | 100 IM (Side-BK-Breast-Free) | 14. | 100 Breast     |
| 7. | 50 Free                      | 15. | 100 Back       |
| 8. | 50 Side                      | 16. | 200 Free Relay |

## VOLLEYBALL

Instructional Clinic on Thursday, November 3 at Rockefeller gym. 9:00 p.m. til 10:15 p.m.. Rules and Techniques of play will be discussed.

To be eligible to enter a team, <u>at least</u> one representative from each team must attend this clinic. Everyone is invited to attend!

\* Meet will be held November 14, 7:00 p.m.

STAR LIAPPENT SHEW AND LARS

1:00 c.m. Administry will be 500

If you have any questions concerning Intramurals, you are invited to attend the meetings held each Monday at 3:00 p.m. in the Old Bookstore.