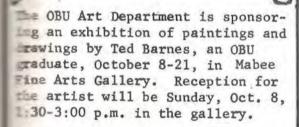

3:30 a.m.

-OSF Meeting, ESC Conference Room 19:30 a.m.

landay, October 8th

Mest Artist: Peter Zazofsky Molinist, MFAC Recital Hall 3:00 p.m. -BSU Fall Convention, Hot Springs -Ted Barnes Art Show Reception, MFAC Gallery 1:30 p.m. - 3:00 p.m.

Monday, October 9th

-Ted Barnes Art Show, MFAC Gallery 9:00 a.m.

-Allied Telephone Company, Lile Faculty Lounge 8:30 a.m. - 4:00 p.m.

Tuesday, 'October, 10th

-OBU Girls Volleyball: SAU There 6:30 p.m.

-Drama Production, Verser 8:00P.h. -SELF Last Lecture: Dr. Petty,

Recital Hall 7:30 p.m.

-BSU Time Out, 8:00 p.m.

-Ted Barnes Art Show, MFAC Gallery 9:00 a.m.

Wednesday, October 11th

-Drama Production, Verser 8:00 p.m.,

-BSU Bible Study, BBB RM. 218

8:00 p.m.

-Ted Barnes Art Show, MFAC Gallery 9:00 a.m.