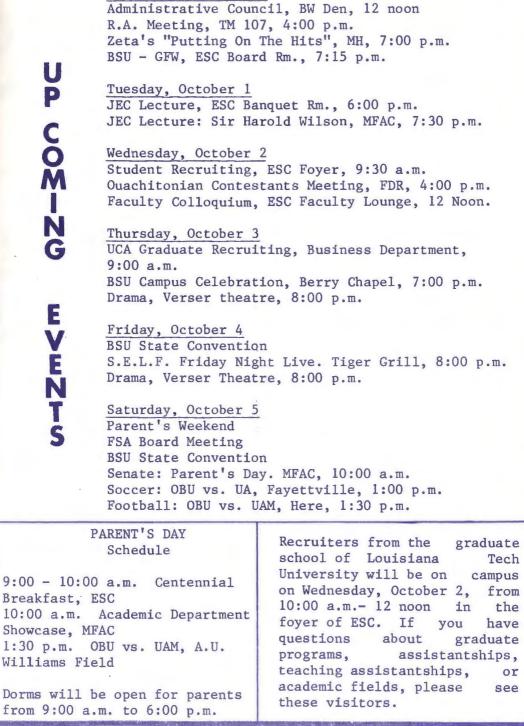

NOTE: THE OPEC WILL BE CLOSED AT NOON ON FRIDAY, SEPTEMBER 27, FOR PREPARATION OF THE CENTENNIAL SHOWCASE.

Tech

from

have

the

or

see

Monday, September 30