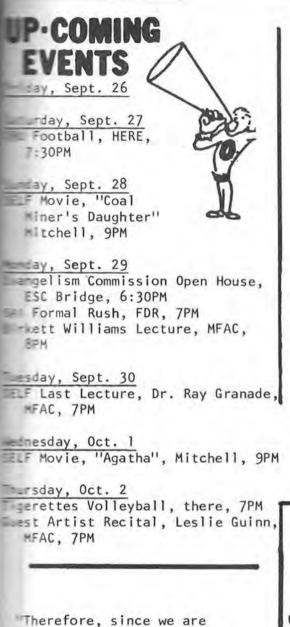

# State Convention

The BSU State Convention will be held here at Ouachita October 3, 4, and 5. The guest speaker will be Dr. Bill Pinson, President of Golden Gate Baptist Seminary. Ken Medema will be leading in the music. Students need to register for the convention as soon as possible. You may do so by going by the BSU office. (Registration fee of \$1) This promises to be a fabulous experience. United States Army Parachute Team ''Golden Knights'' Wednesday, Oct. 1 Slide presentation, MFAC, 12:15PM Demonstration, HSU Haygood Stadium, 4:30PM Don't miss it!

> BSU "Adopt-a-grandparent" meeting Wednesday, Oct. 1 BBB 126 5:30PM

#### CLUBS & ORGANIZATIONS:

The deadline for Homecoming entries is today, Sept. 26. You must turn in:

1. Name of contestant and a \$10 entry fee.

- 2. \$10 entry fee for a float.
- 3. \$5 entry fee for a car.

Birkett Williams Lecture Monday, Sept. 29

Dr. Paul Browder Prof. of Russian History, University of Arizona "The Russian Revolution"

Mabee Fine Arts Center 8PM

Chapel on Sept. 30 has been designed to give students some insight to the up-coming Election Day. Various students will be taking a stand for the Presidential Candidates, with Dr. Grant as mediator. Don't miss this one!