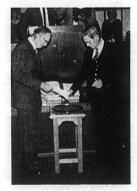

Clinton First Church held a noteburning service Jan. 15, marking the completion of a three- year 'Together We Build' program. This program included both the building of a new sanctuary and fellowship hall and the renovation of the old building for classrooms, offices and a choir room. Participating in the noteburning were (left to right) James Tyson, building committee chairman, and Garner Johnson, chairman of deacons.