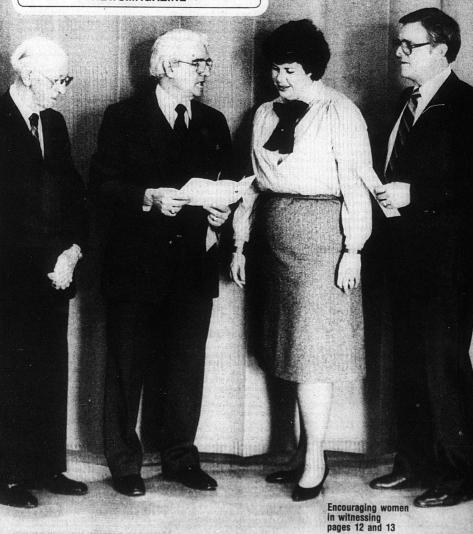

### On the cover

Vance Havner (left), dean of American Bible teachers and evangelists, poses with Clarence Shell, ABSC director of evangelism; Laura Allen, Home Mission Board evangelism consultant; and Don Moore, ABSC executive director, during the state evangelism conference Jan. 30 - Feb. 1 at Immanuel Church, Little Rock. An interview with Laura Allen and photos from the event appear on pages 12 and 13.