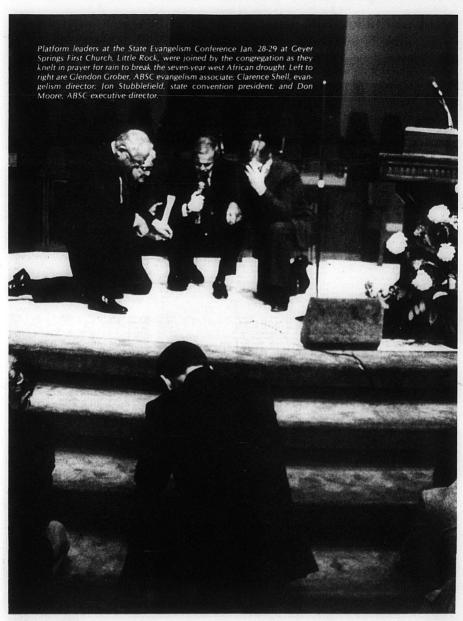

### On the cover

ABN photo / Millie Gil

Platform leaders at the State Evangelism Conference Jan. 28-29 at Geyer Springs First Church, Little Rock, were joined by the congregation as they knelt in prayer for rain to break the seven-year west African drought. Left to right are Glendon Grober, ABSC evangelism associate; Clarence Shell, evangelism director; Jon Stubblefield, state convention president; and Don Moore, ABSC evecutive director.