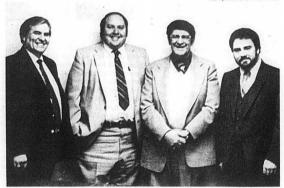

ABN photo / J. Everett Sneed

Full-time evangelists—Four full-time evangelists attending the State Evangelism Conference were (left to right) Johnny A. Green, Box 500, Wynne 72396, 238-7757; David Preston, Box 550, Smackover 71762, 725-2345; Alvis Moore, Box 77, Ashdown 71822, 898-3617; and Dennis Seamans, Box 1584, Pine Bluff 71603, 534-7884.