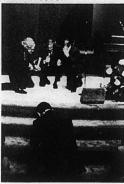

### On the cover

ABN photo / Millie Gil

Platform leaders at the State Evangelism Conference Jan. 28-29 at Geyer Springs First Church, Little Rock, were joined by the congregation as they knelt in prayer for rain to break the seven-year west African drought. Left to right are Glendon Grober, ABSC evangelism associate; Clarence Shell, evangelism director; Jon Stubblefield, state convention president; and Don Moore, ABSC evecutive director.