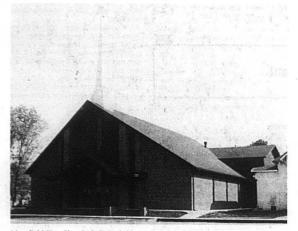

Mansfield First Church dedicated this 9,000 square foot worship center, which was completed at a cost of \$336,000. The sanctuary seats 400, and there is also space tor children's departments and a choir room.

### Mansfield completes worship center

Mansfield First Church dedicated a new worship center Oct. 4 as the first part of a two-phase building program.

The 9,000 square foot building, completed at a cost of \$336,000, includes a 400-seat sanctuary and education space for three children's departments, nursery and choir room. Johnny Darr, director of missions for Buckner Association, delivered the dedication sermon.

The second phase of the building program will provide a 4,300 square foot education building with fellowship hall.

Paul McClung is pastor.