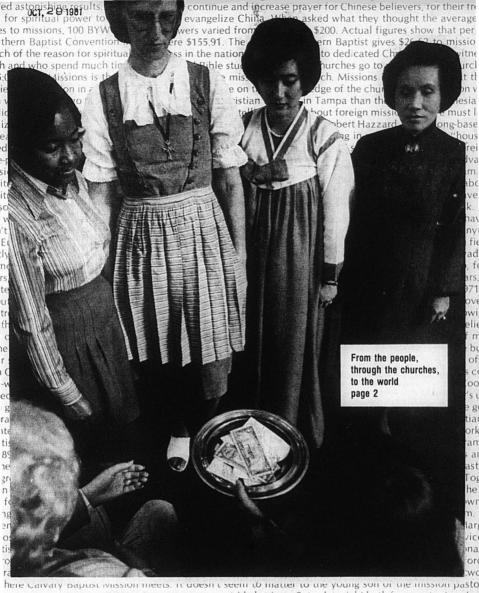

## On the cover

Arkansas Baptists gave more than \$251 per resident member last year. Gifts given by the people, through their church, ministers in Christ's name around the earth.