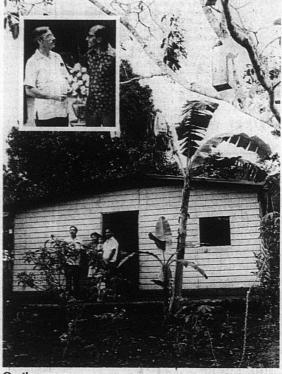

#### On the cover

Missionary Jackie B. Cooper (left) talks with Ediima and Luis Toribio, recent converts, outside their dirt floor house in Panama. The Toribio children are one and two years old. Cooper (inset) confers with Alcides Lozano, a pastor for 25 years, who was recently elected as the first executive secretary for Panama Baptists. licals to go to Panama. As early as 1866 Japanese Baptists began missionary work among the West Indians in Panama. In 1905 the Foreign Mission Board of the Southern Baptist Convention began its work in the Canal Zone area.