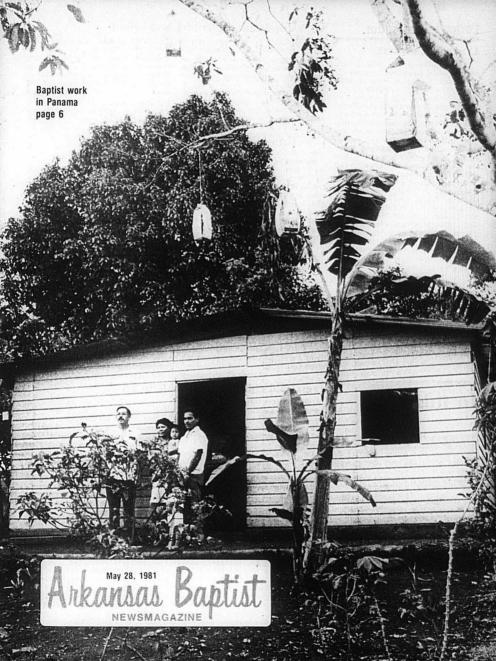

#### On the cover

Missionary Jackie B. Cooper (left) talks with Ediima and Luis Toribio, recent converts, outside their dirt floor house in Panama. The Toribio children are one and two years old. Cooper (inset) confers with Alcides Lozano, a pastor for 25 years, who was recently elected as the first executive secretary for Panama Baptists. licals to go to Panama. As early as 1866 Japanese Baptists began missionary work among the West Indians in Panama. In 1905 the Foreign Mission Board of the Southern Baptist Convention began its work in the Canal Zone area.

In the 1940's Baptist work began to grow in the Spanish-speaking communities of the Republic. Today, Southern Baptists have 17 missionaries and three journeymen working in the country. There are 56 Baptist churches and 67 organized missions with a combined membership of 6,700. Until recently all missionaries could send their children to the military school. The children who began attending school prior to Oct. 1, 1979, when the process of handing the canal over to the Republic of Panama began, can attend the school without cost. Missionaries whose children initially enter the military school after this date will have to pay \$4,000 per child per year.

Jackie B. Cooper, who is the director of the Baptist seminary in Panama, where 18 students are currently enrolled, also serves as a rural evangelist.

One of the churches with which Cooper has worked is Santa Clara. The church has 34 members of which 17 were