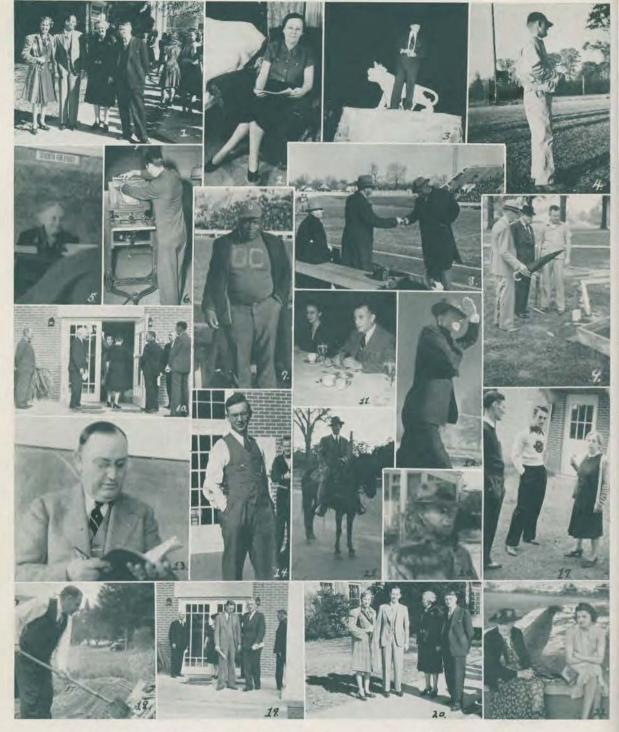

Administration Building

1. Doc Brewster heard Mrs. Gunn's hamburgers were better than his sandwiches. 2. There's no ill that castor oil won't cure. 3. "Last night Hargis dreamed he went to heaven . . . . "
4. Builder of champions. 5. "Where's your necktie, Freshman?" 6. Mcdern Rembrandt, 7. Head coach. 8. Bet Mr. Price is on the receiving end of that deall 9. Chief architect and head contractor. 10. Mrs. Riley officially opens the Student Center. 11. The banquet was dedicated to him. 12. "What! No more worlds to conquer?" 13. "This policy is only \$53.30 a year." 14. It behooved him to pose for this picture, 15. The one with the hat on, naturally. 16. Human slide rule and adding machine. 17. "I'll get that hall swept right away, Mrs. Stewart." 18. Two to one it's posed. 19. Man behind the blue print! 20. "Those hamburgers weren't as good as my sandwiches, either." 21. They teach the finer things of life.