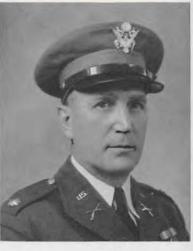

B. A., 1938, William Jewell College; M. A., 1940, Purdue University.

PAUL RUSSELL GODFREY

LIEUT. COLONEL H. J. FARNER U.S. A.

Professor of Military Science and Tactics