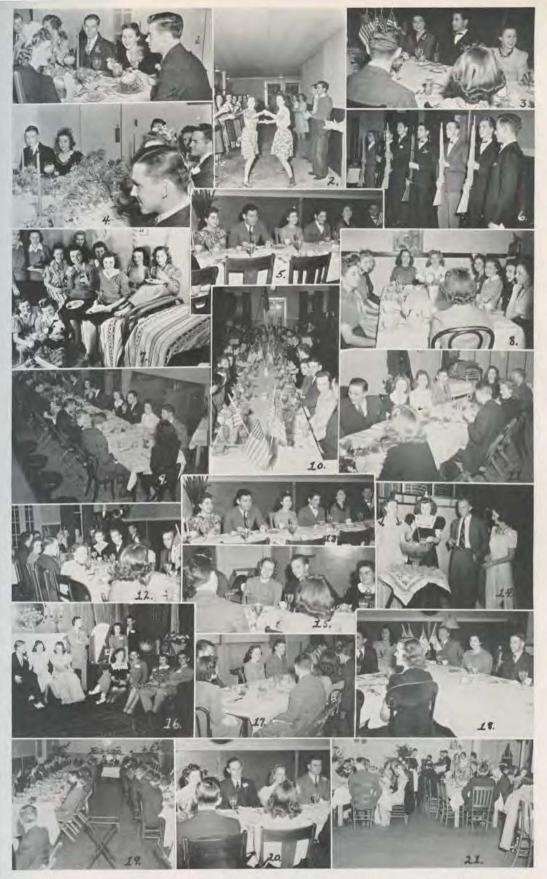

MARILYN WESTBROOK . . . Beebe

JESSIE MAE WHITMORE . . DeQueen

FERN WINFORD . . . Coffeyville, Kan.

NOLAN WRIGHT . . . Little Rock

MARJORIE YOUNG . . . Texarkana

1. Morrison in the tailback position. 2. Fantasy. 3. Mariestes makes them all. 4. Camera-shy Wilson. 5. Capt. Maurer must have told that jake! 6. Right shoulder arms! 7. The E's at ease. 8. The boys must have been campused. 9. N. and H. "grub" for W. C. F. 10. Sharpshooter's shindig. 11. Dinner at the Stork Club. 12. Crumbs at the master's table. 13. That jake in number 5 must have been plenty funny. 14. Without the spike. 15. Two heads are better than one. 16. Must have been wide open. 17. Wake those two up. 18. Field rations. 19. Two yards gained through the middle. 20. Kemp! Gimme dat food! 21. State B. S. U. banquet.