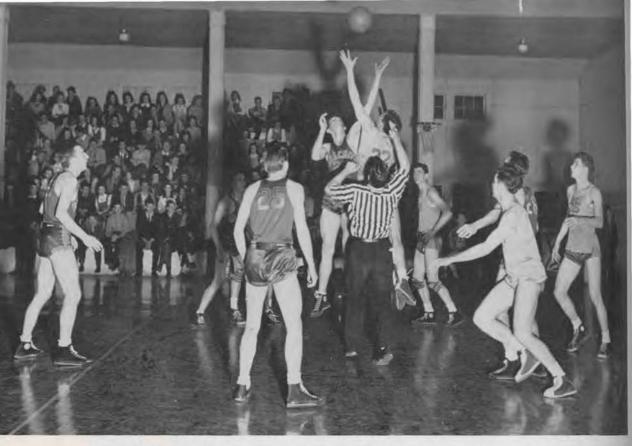

So to you, the majority, we are happy to give to you the 1942 OUACHI-TONIAN, to have and to hold, and to keep for posterity. We will never forget the victorious football season, the specials, days of craming before mid-term exams, the grand showing our boys made in basketball, the friends we have made this year, and of course, December 7, 1941.