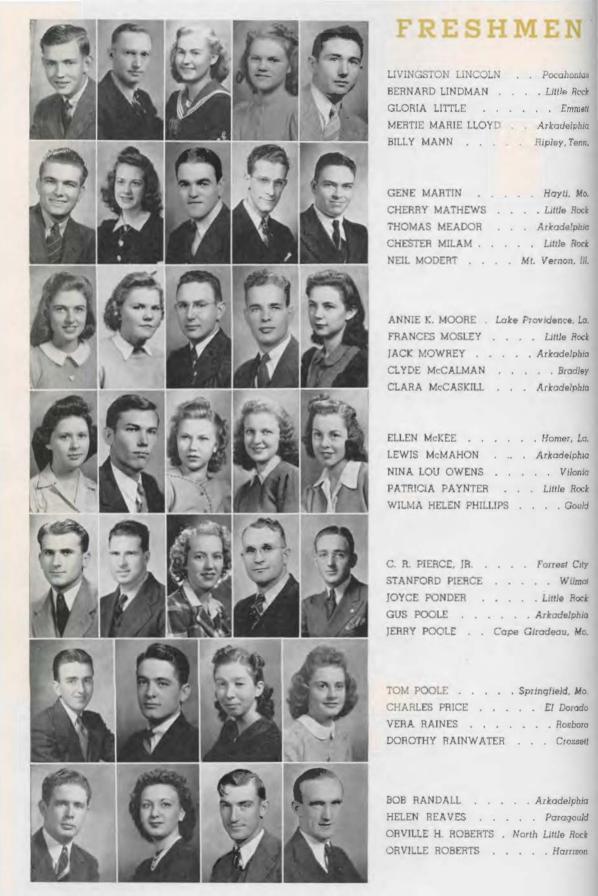

BILL ABERNATHY . . . . Fordyce
GERALDINE ADKINS . . . Bradley
Sue Furbow Adkins . . . Fort Smith

EVELYN ALLEN . . . Arkadelphia
WADE ARMSTRONG . . . . . . . . . . . Detanti

JOHN BARROW . . . . . . Ozgn JIMMIE BEALS . . . Little Rock KARL BIRDSONG . . . . Shiloh

MRS. PAUL BOWLIN . . Arkadelphia
RAY BRANSCUM . . . Arkadelphia
ARVIS BROOKS . . . . . Hot Springs

Wanda Brown . . . England
Virginia Cannon . . Arkadelphia
Helen Carbray . . . . Branch

FRANK M. COCHRAN . . . Bradley
BERTA SUE COPELAND . . . Nashville
MARY HELEN COSSEY . . . Searcy

LaVerne Davis . . . Heber Springs
Mrs. Wilson Deese . . . Lonoke
Evelyn DeLoach . . . Heber Springs

| ESTHER D | )IXON |     | 3 |    | . B | en  | tonvi | lle |
|----------|-------|-----|---|----|-----|-----|-------|-----|
| BEATRICE | DuLa  | NEY | ÷ | Ro | osv | vel | l, N. | М.  |
| FLORENCE | DUNI  | OP  |   |    | 10  |     | Am    | ity |

B. F. Freasier . . . . Little Rock
ELIZABETH GALLOWAY . . . Stamps
JEANNETTE GARDINER . . Arkadelphia

ALICE GARDNER . . . Little Rock
HARRIET GRANT . . . Arkadelphia
GLADYS GRAY . . . . Pine Bluff

Martha Hairston . . . . Warren
Andrew Hall . . . Little Rock
John Milton Hall . . Arkadelphia

Tommy Halsell . . . Little Rock
Jeral Hampton . . . Booneville
Billy Hargis . . . . . Warren

ROSCOE HARKEY . . . Little Rock
ED HARNESS . . . . Arkadelphia
Albert Ray Harris . North Little Rock

LAWSON HATFIELD . . . Little Rock
MARGARET HAYNES . . . Pocchonics
MARY ANN HEATH . . . Little Rock

DON HOOK . . . . . . . . . . . Amity

JUDY HOUSEHOLDER . North Little Rock

ULYSSES HOWARD . . . . Magnolia

Horace Hubbard . . . Bearden
Lawson Jacks . . . . Brinkley
Clams Johnson . . . Arkadelphia

Ellen Johnson . . . . Pine Bluff
Catherine Jordan . . . Hot Springs
Juanita Jordan . . . . Batesville

Stanley Jordan . . . Lockesburg
L. U. C. Kaufman . . . Arkadelphia
Walter Kennicutt . . . Arkadelphia

THOMAS KEYS . . . . . . Gurdon Samuel King . . . Arkadelphia Eloise Landers . . North Little Rock

Lonnie Lasater . . . Arkadelphia Eva Green Lawrence . . . Oden Wesley Lindsey . . . Arkadelphia

MRS. WESLEY LINDSEY . Arkadelphia FOSTER LOTT . . . Marshall, Tex. WINIFRED MATTOX . . Shawnee, Okla.

MRS. WINFRED MATTOX, Shawnee, Okla.

LENOX MEDFORD . . . . Mena

MRS. LENOX MEDFORD . . . . Mena

James Medley . . . . Arkadelphia
Prentiss Mixon . . . Jacksonville
Thelma Jean Mizell . . Little Rock

Walter Mizell . . . . Corning
Nell Mondy . . . . Pocahontas
David Moore . . . . Texarkana

Sara Carolyn Moore . . Brookland
Pat Moseley . . . . . Osceola
Evelyn Myers . . Bonne Terre, Mo.

DELBERT McATEE . . . . Paraloma
T. D. McCulloch . North Little Rock
ERWIN L. McDonald . . Arkadelphia

CHARLES NASH . . . . . . Strong
CARL NEWLAND . . Lawrenceville, Ill.
NENO NOWLIN . . . . Arkadelphia

BILLY NUTT . . . . . . . Bearden

DONALD ORR . . . . Hot Springs

HERMAN ORR . . . . Arkadelphia

Carl Overton . . . . Arkadelphia
Paula Park . . . . . . . . Corning
Ina Grace Partain . . . Booneville

HERBERT PHILLIPS . . . . . Gould
CURTIS PURYEAR . . . . Springdale
VIRGINIA QUEEN . . . . Hot Springs

KATHRYN RAGLIN . . . . Little Rock
PAUL REA . . . North Little Rock
BILL RICHARDSON . . . Little Rock

O. C. Robinson . . . . . . Benton Pauline Sanders . . Memphis, Tenn. Gertie Fae Shelton . . Arkadelphia

MILDRED SHIPP . . . . Formosa
MILDRED SKINNER . . . Lockesburg
FRED SMITH . . . . . . . . . Heleno

Stanley Stanford . . Arkadelphia Phoeba Jean Stark . . Heber Springs Jimmie Lee Stewart . . Arkadelphia

Charles Stout . . . . Mulberry
Margaret Stuart . . . Little Rock
Mildred Strickland . . . Hampion

LILLIAN SWAIM . . . . England

CHARLES TAYLOR . . . . Newport

FLOY GRACE TAYLOR . . . . Malvern

DOROTHY THOMPSON . . . Arkadelphia

Mary Elizabeth Tolson . . . Rison

Adolphus Turman . . . Hot Springs

VIRGINIA WEBSTER . . . Little Rock

MARILYN WESTBROOK . . . Beebe

JESSIE MAE WHITMORE . . DeQueen

FERN WINFORD . . . Coffeyville, Kan.

NOLAN WRIGHT . . . Little Rock

MARJORIE YOUNG . . . Texarkana

1. Morrison in the tailback position. 2. Fantasy. 3. Mariestes makes them all. 4. Camera-shy Wilson. 5. Capt. Maurer must have told that jake! 6. Right shoulder arms! 7. The E's at ease. 8. The boys must have been campused. 9. N. and H. "grub" for W. C. F. 10. Sharpshooter's shindig. 11. Dinner at the Stork Club. 12. Crumbs at the master's table. 13. That jake in number 5 must have been plenty funny. 14. Without the spike. 15. Two heads are better than one. 16. Must have been wide open. 17. Wake those two up. 18. Field rations. 19. Two yards gained through the middle. 20. Kemp! Gimme dat food! 21. State B. S. U. banquet.