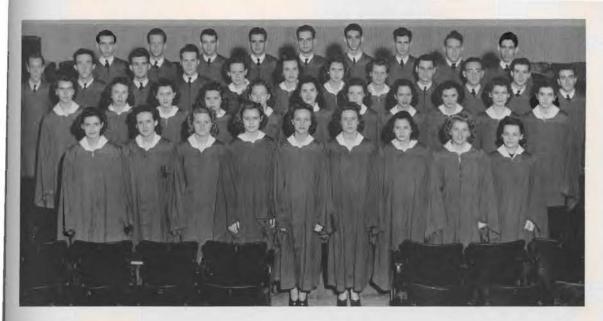

## CLASS OFFICERS

President

Marjorie Allen
Secretary

JOHNNY MOWREY

Janice Rogers
Vice-President
Bill Abbott
Treasurer

The time has come when the Seniors of '42 are to leave the portals of Ouachita to go into whatever ventures that are out before them. Some of them are destined to go into the Armed Services of our country; others will enter professions for which they have been preparing these four years; still others will find their greatest delight in merely loafing. To whatever field of endeavor they enter, may we wish them the greatest success that might possibly be theirs for a successful future!