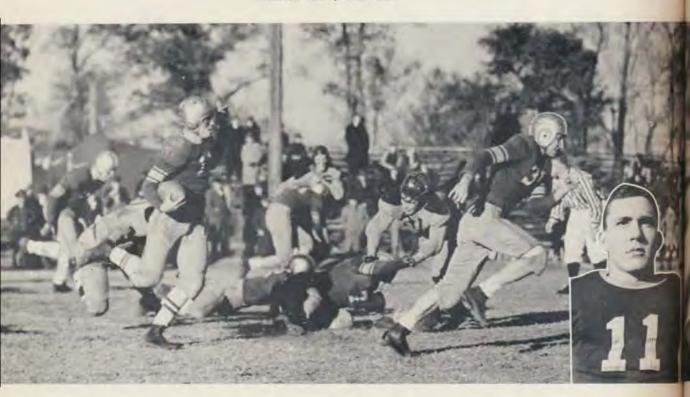

ory of carrying the ball to play blocking back. "Mac" is truly a triple-threat man, but he is also an excellent blocker and a heavy signal caller. Jack stands 6 feet tall and weighs 180. His home is Smackover,

WALTER RAMSEY—"Jiggs" combination of brain and brawn makes him one of the outstanding tackles on the equad. His competitive spirit stamps him as a good leader. He played for Bauxite in high school, weighs 212 pounds, and is 6:02 inches tall.

NELSON MCHANEY RAMSEY









HINSLEY HARP . . Tackle Weight 192; Height 6:01; Sophomore; Booneville.

CECIL KEMP . . . Center Weight 190; Height 6:01; Freshman; Warren.

MORRIS MOORE . Fullback Weight 175; Height 5:08; Junior and transfer from Arkansas Tech; Danville.

REDGER PARKER, Fullback Weight 170; Height 5:10; Freshman; Russellville.



### Resume of the Season

### OUACHITA NON-LETTERMEN . . 20 HENDERSON NON-LETTERMEN . . 7

Ouachita's football season got under way in a curtain-raising affair, with Walton's non-lettermen taking a 20-7 decision from Henderson's novices. Sparked by LaFitte, Morrison, and Moore, the Tigers had very little trouble in disposing of the Reddies. Ouachita displayed a brilliant passing attack with Anderson and Allen connecting for touchdowns.

The Tiger lineup was bolstered by five Arkansas Tech transfers.

| OUACHITA  | 19. | 10 |  | i. | 4. | 30 |   | 17 |
|-----------|-----|----|--|----|----|----|---|----|
| LOUISIANA |     |    |  |    |    |    | 4 | 0  |

A pair of freshmen sensations electrified a crowd of 4,000 people at El Dorado, September 26, by striking two quick and decisive blows.