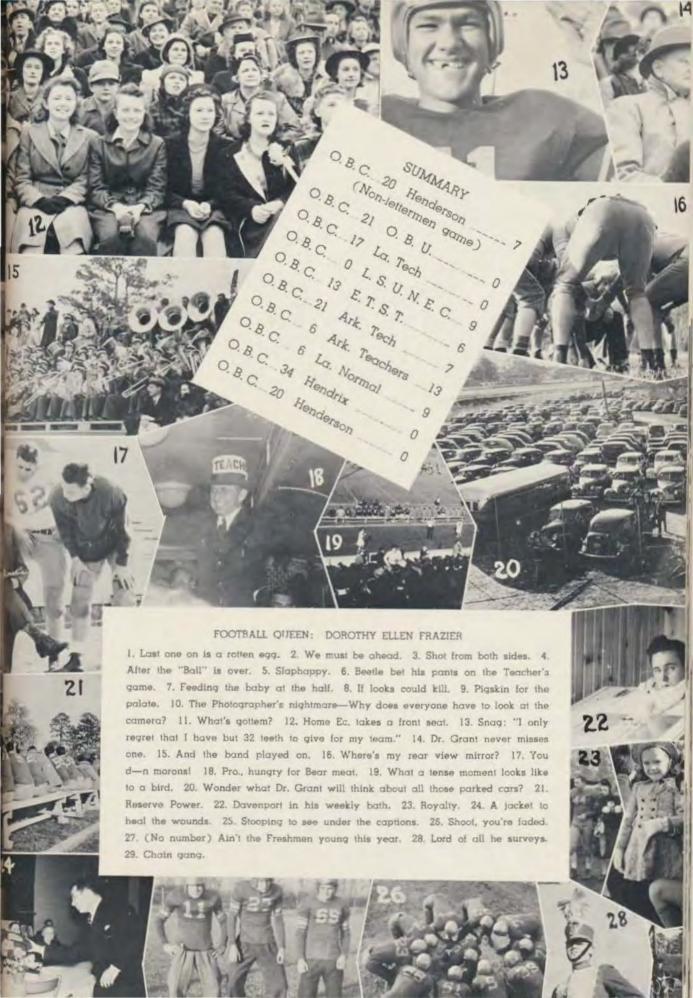

Everybody's happy but Vaughan; he must be thinking about "chick" back in the kitchen. 19. Reed crawls out long enough to demand a C. M. T. C. to salute him. 20. "K-P's" or "Possible?" (Not only that, but they're probable). 21. They all felt like G-Men when they hit the bobbing targets. 22. "And to think. I won it all by myself." 23. Banks is the name. 24. Hardin enjoyed the seven-mile hike. 25. Keep that bolt open, Nick! 26. . or this is where you'll be. 27. instead of here, next Sunday. 28. The army builds men. 29. And this isn't the way they do it.

. . I'll never forget the spirit of Ouachita College. We call it that "ole tiger spirit" . . that never dies. At football games, basketball games, track meets, tennis matches, and at golf . . that spirit proves victorious.

## Athletics







## FOOTBALL



#### COACH BILL WALTON

Coach Walton became Athletic Director of Ouachita College in 1934, and was soon recognized as a builder of moral and ethical character. During his tenure of office, his untiring effort and willingness to work with "his boys," both on the field and off, has gained him the respect and admiration of those connected with sports throughout the entire Southwest.

His 1940 Tiger eleven was the typical Walton team—smooth, alert, clean, and highly competitive in spirit. Coach Walton is definitely an institution at Ouachita.

#### ASSISTANT COACH BRADSHAW

Coach Wesley Bradshaw came to Ouachita at the start of the 1940 season, after closing a brilliant career as coach of Cleburne, Texas High School. While attending Baylor University, "Brad" gained All-America