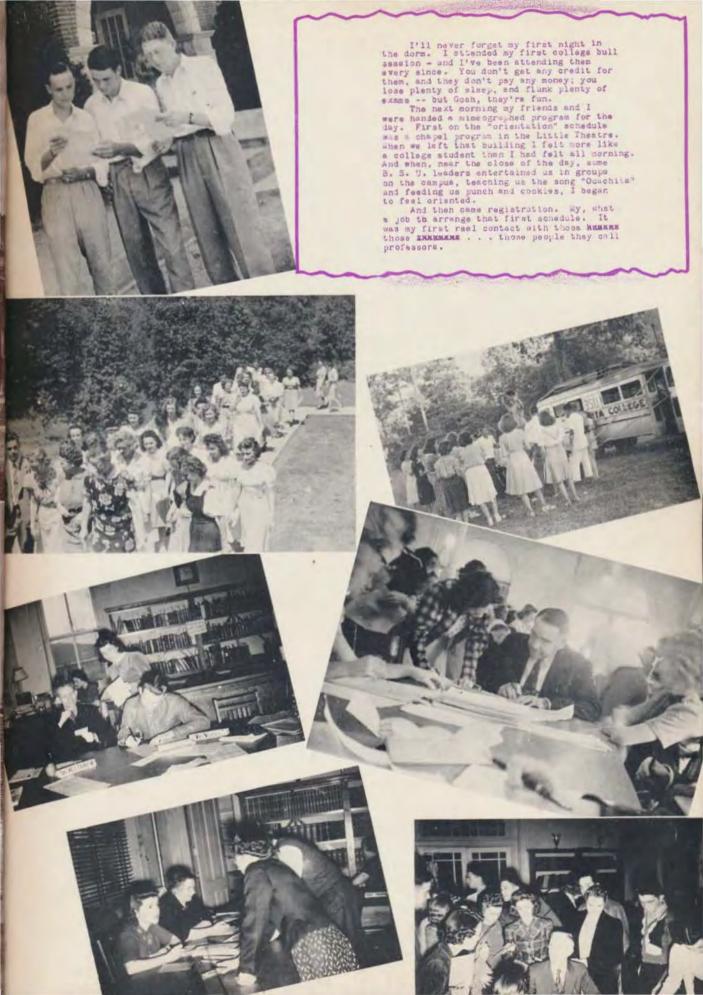

How well I remember the trip on the train down here to "go to college". I recall the look you gave me as I left, the way the conductor eyed ne, as if to say "You'll naver make a college student, sommy!", the start I gave when I saw a Ouschite sticker on someone else's suitesse. At the very next town we began to pick up others who were arkadelphia bound, too. Some of them I judged to be very "sophisticated" seniors. I met some sophomores that were very eager to impress upon me how much they knew about college and new how awful freshmen initiation was. But really the nost congenial group that I found on the train was a pretty good sized bunch of freshmen, who like myself, were scared half to death. We were really were an excited bunch of kids.

But in spite of our excitement the miles rolled by, and we neared Arkadelphia. We could almost feel it in the air, when the porter called

The President

A leader of people, a follower of right, a man who is loved by all who know him—Dr. J. R. Grant is giving the best years of his life to Ouachita College. To enumerate the accomplishments of this well-known educator, at Ouachita, in Arkansas, and throughout the nation, would only be another way of saying that our president has already become a famous man.

B. A., 1914, Wake Forest; Th. M., 1917, Southern Baptist Theological Seminary; Ph. D., 1938, George Peabody College for Teachers.

(Religious Education)

a friendlier group of people."

Tuesday night the seniors wished to meet the freshmen, and about that time my kneel began to weaken again. You should he have seen those seniors, the way they appeared to me then. Those midnight chats we had . . . they were called "freshmen meetings". I won't go into detail to describe the things which took place in those meetings, but there was plenty . . . part of which I didn't quite understand at first. But alom, as I look back on those experiences now, I wouldn't take anything for them. I can see now that I was getting something instilled into me that is invaluable.

And at long last, we who were freshmen then are seniors now. When you come down next week I want you to meet these graduates. Especially do I want you to meet . . .