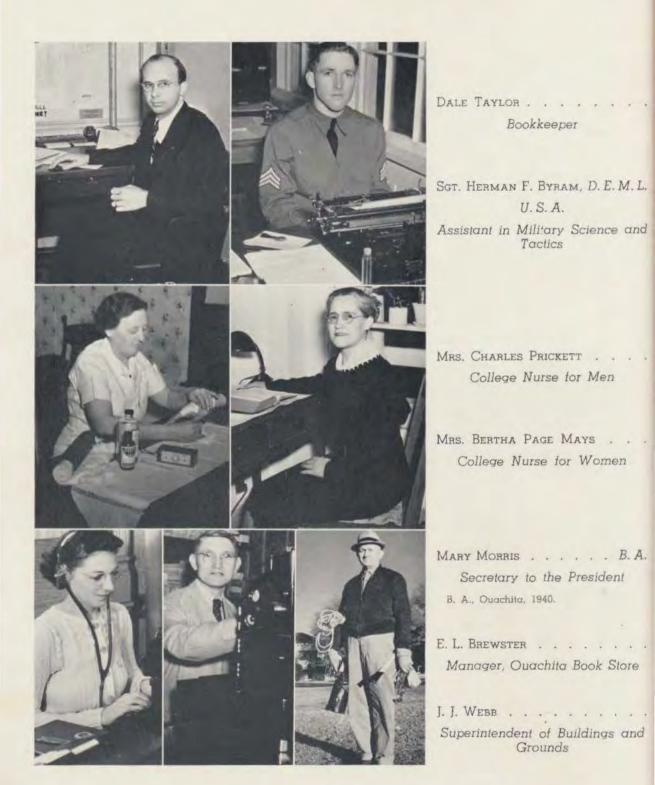

## 

Matron, Men's Dormitory

Diploma in Expression, Ouachita, 1904.

Mrs. H. L. Windurn . . . . . . A. B. Dean of Women A. B., Lambuth College, Jackson, Tennessee, 1899.

FLOY SINGLETON WISE . . . . . M. A.

| DARAH CAROLYN THOMAS M. A.                                                                                                                              |
|---------------------------------------------------------------------------------------------------------------------------------------------------------|
| Director of Physical Education and Health<br>For Women                                                                                                  |
| B. A., 1935, Ouachita College: M. A., 1938, Peabody College.                                                                                            |
| LOWELL TAYLOR WALLACE Th. D.  Associate Professor of Social Sciences                                                                                    |
| (Religious Education)                                                                                                                                   |
| B. A., 1918, William Jewell College; M. A., 1924,<br>Mercer University; Th. B., 1921, Southwestern Baptist<br>Theological Seminary; Th. D., 1923. Ibid. |