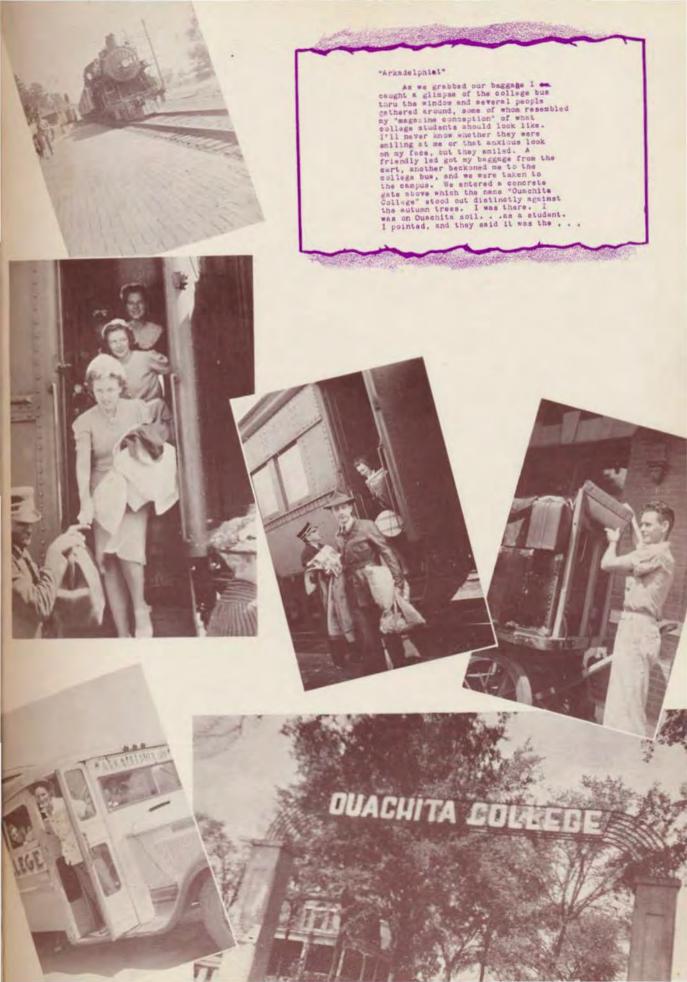

How well I remember the trip on the train down here to "go to college". I recall the look you gave me as I left, the way the conductor eyed ne, as if to say "You'll naver make a college student, sommy!", the start I gave when I saw a Ouschite sticker on someone else's suitesse. At the very next town we began to pick up others who were arkadelphia bound, too. Some of them I judged to be very "sophisticated" seniors. I met some sophomores that were very eager to impress upon me how much they knew about college and new how awful freshmen initiation was. But really the nost congenial group that I found on the train was a pretty good sized bunch of freshmen, who like myself, were scared half to death. We were really were an excited bunch of kids.

But in spite of our excitement the miles rolled by, and we neared Arkadelphia. We could almost feel it in the air, when the porter called

The President

A leader of people, a follower of right, a man who is loved by all who know him—Dr. J. R. Grant is giving the best years of his life to Ouachita College. To enumerate the accomplishments of this well-known educator, at Ouachita, in Arkansas, and throughout the nation, would only be another way of saying that our president has already become a famous man.

And at long last, we who were freshmen then are seniors now. When you come down next week I want you to meet these graduates. Especially do I want you to meet . . .