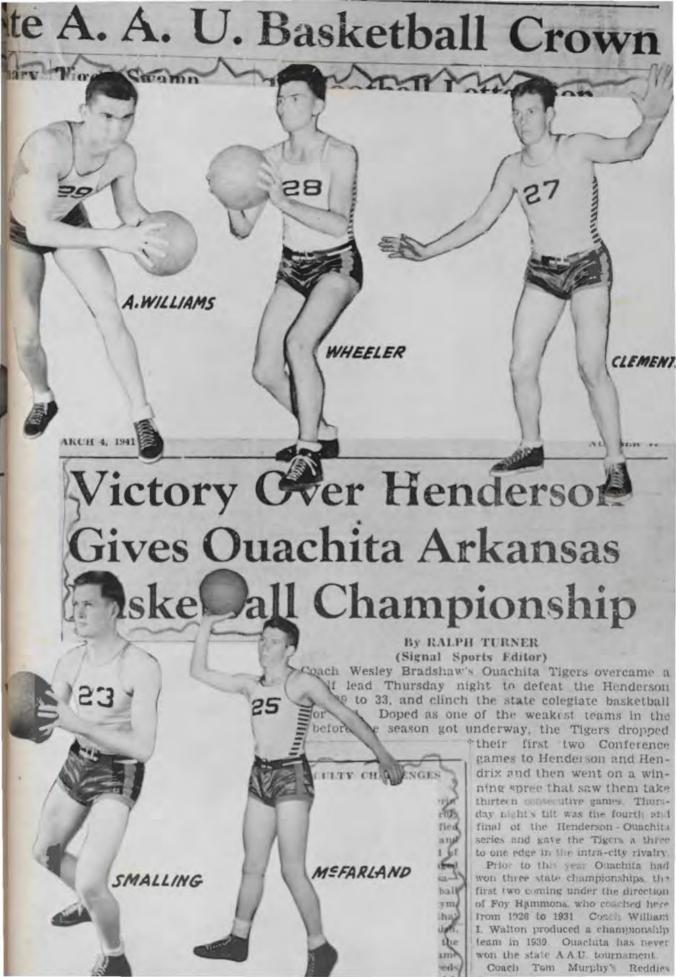

ts. Coach Bradshaw is an ardent student of the game and pursues it with zeal.

### ALL-STATE

#### CAPTAIN JOHNNY FURQUERON

Captain Johnny Furqueron was named on the All-Tournament Arkansas A. A. U. team for his all-around brilliant play. Johnny is one of the smoothest players ever to wear a Tiger uniform. He was second among Ouachita players in scoring, totaling 127 points. Johnny played for Fouke High School in his younger days. He is 6 feet tall.



#### LOUIS GENE NICHOLS

"Deno's" greatest assets are a two-handed jump-shot, and an unerring aim for the basket. Nichols is one of the few men who have reached All - State rating in their first year of varsity basketball. He led the Tigers in scoring, with a total of 284 points. His home is at Warren, and he is 5 feet 11 inches tall.









## BRADSHAW'S BOYS...

| Leonard Clements Center<br>Height 6:05; Freshman; New Edinburg. | ORVILLE ROBERTS Forward Height 6:03; Freshman; Harrison.   |
|-----------------------------------------------------------------|------------------------------------------------------------|
| BILLY GILL EAST Guard Height 5:11; Junior; Arkadelphia.         | Travis Smalling Center Height 6:02; Freshman; El Dorado.   |
| ORLANDO ELLIS                                                   | JOHN WHEELER Forward<br>Height 6:01; Freshman; Friendship. |
| CECIL KEMP Forward Height 6:01; Freshman; Warren.               | ALVIN WILLIAMS Center Height 6:05; Freshman; Little Rock.  |
| JERRY McFarland Guard                                           | STERLING WILLIAMS Guard                                    |